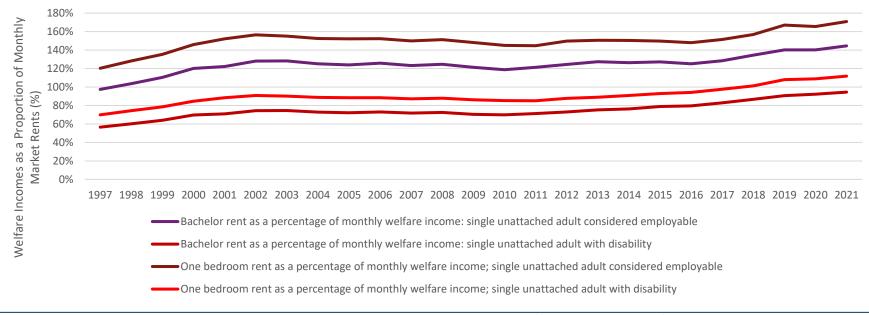

# Monthly welfare incomes as a proportion of average monthly rents

Welfare incomes as a proportion of average monthly rents in Toronto

1. Canada Mortgage and Housing Corporation. Historical Average Rents by Bedroom Type. Available at: https://www03.cmhc-schl.gc.ca/hmip-

pimh/en/TableMapChart/Table?TableId=2.2.11&GeographyId=2270&GeographyTypeId=3&DisplayAs=Table&GeographyName=Toronto

2. Internal Maytree calculations from Welfare in Canada. Available at: https://maytree.com/welfare-in-canada/resources/