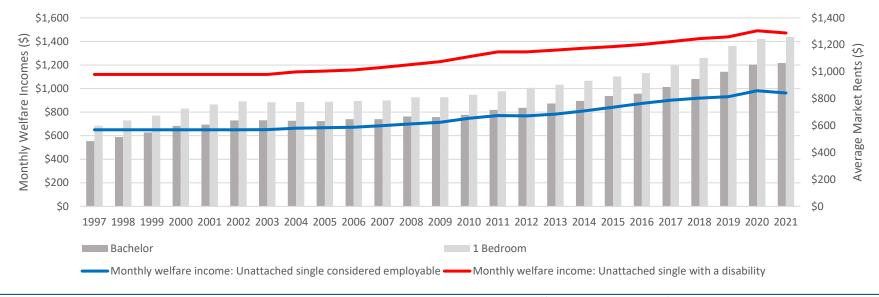

### Changes in monthly welfare incomes and market rents over time

Nominal monthly welfare incomes compared to average monthly rents, Toronto | 1997 - 2021

1. Canada Mortgage and Housing Corporation. *Historical Average Rents by Bedroom Type*. Available at: <u>https://www03.cmhc-schl.gc.ca/hmip-pimh/en/TableMapChart/Table?TableId=2.2.11&GeographyId=2270&GeographyTypeId=3&DisplayAs=Table&GeographyName=Toronto</u>

2. Internal Maytree calculations from Welfare in Canada. Available at: https://maytree.com/welfare-in-canada/resources/