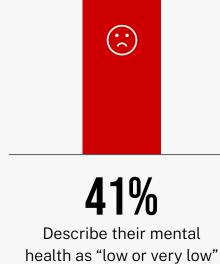

gonominee.com

Research from apolitical foundation

1%

Describe their mental health as "moderate"

Describe their mental health as "high"